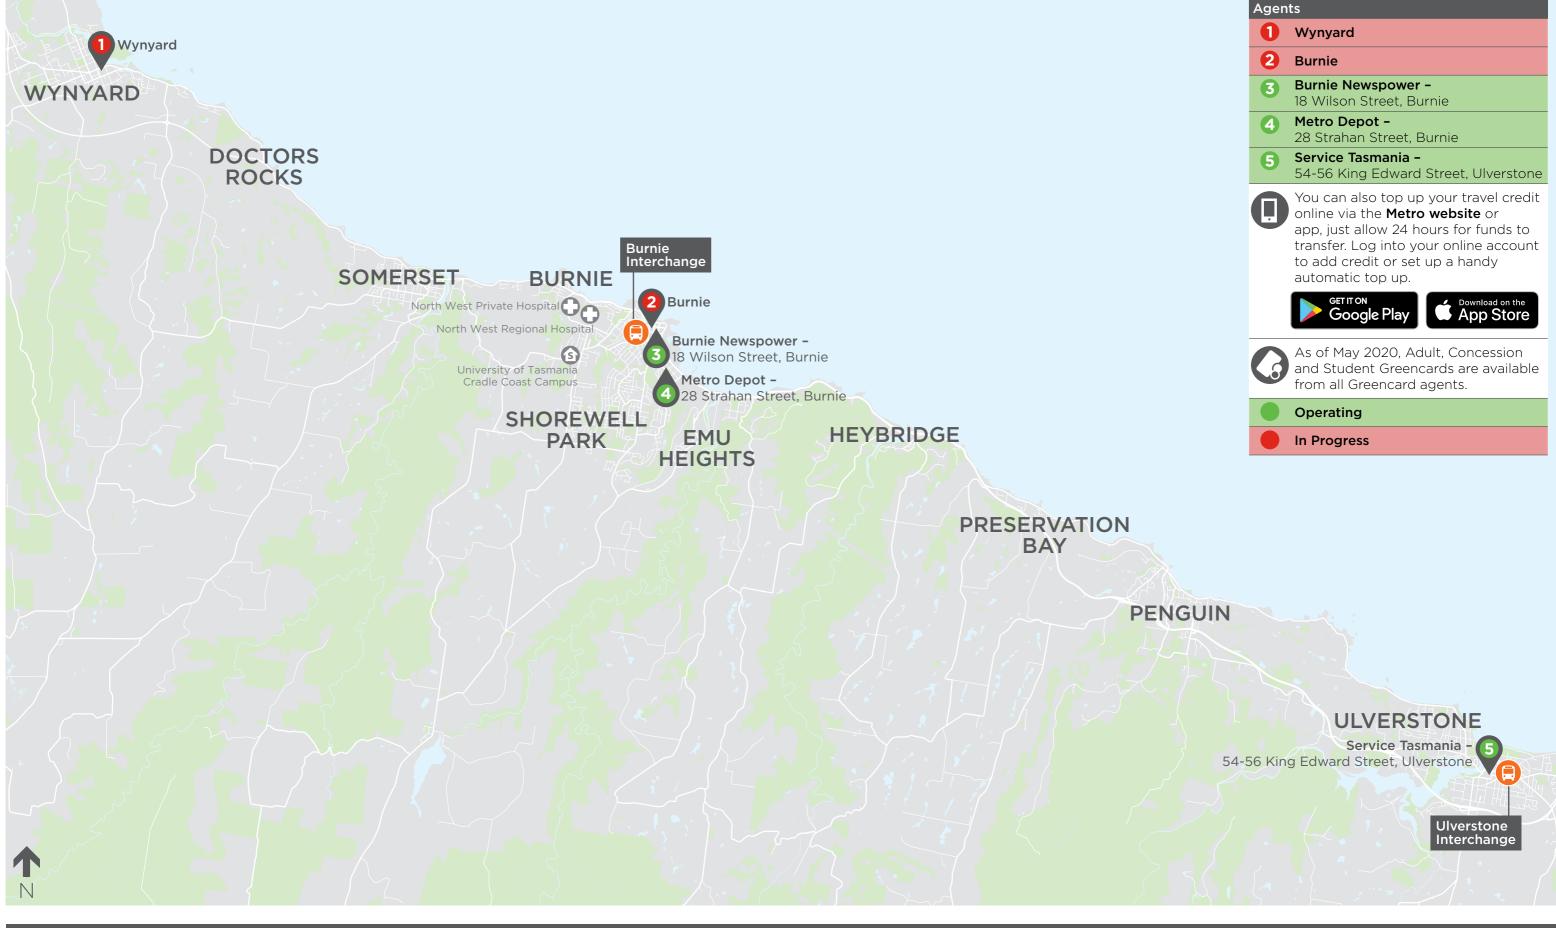

**Greencard Agents - Burnie** accepting cash or EFTPOS

**n**fletro

| Agents |                                                                                                                                                                                                                             |
|--------|-----------------------------------------------------------------------------------------------------------------------------------------------------------------------------------------------------------------------------|
| 1      | Wynyard                                                                                                                                                                                                                     |
| 2      | Burnie                                                                                                                                                                                                                      |
| 3      | <b>Burnie Newspower –</b><br>18 Wilson Street, Burnie                                                                                                                                                                       |
| 4      | <b>Metro Depot -</b><br>28 Strahan Street, Burnie                                                                                                                                                                           |
| 5      | <b>Service Tasmania –</b><br>54-56 King Edward Street, Ulverstone                                                                                                                                                           |
|        | You can also top up your travel credit<br>online via the <b>Metro website</b> or<br>app, just allow 24 hours for funds to<br>transfer. Log into your online account<br>to add credit or set up a handy<br>automatic top up. |
|        | Google Play                                                                                                                                                                                                                 |
| G      | As of May 2020, Adult, Concession<br>and Student Greencards are available<br>from all Greencard agents.                                                                                                                     |
|        | Operating                                                                                                                                                                                                                   |
|        | In Progress                                                                                                                                                                                                                 |
|        |                                                                                                                                                                                                                             |